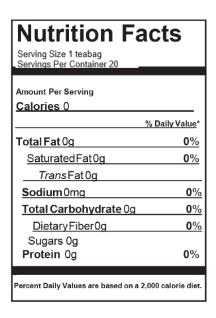

**Ingredients:** Black tea, Natural Flavours,

Bergamot Peel.

Origins: Poland.

**Allergen Information:** N/A

**Inner Pack UPC:** 

0-70177-85808-7

**Case UPC:** 

000 7017785783 7