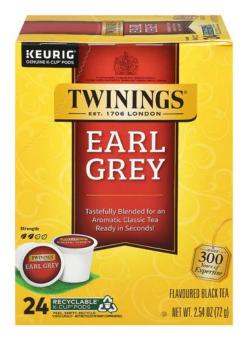

## **Earl Grey**

## Black Tea 24ct K-Cup®

**Item Code:** F08756

Case Pack: 4

Kosher

**Item Size:** 1 K-Cup® Pod

**Net Case Weight:** 2.30 lbs

**Item Description:** An extra strong & robust version of our fresh, aromatic tea, flavoured with distinctive citrus notes.